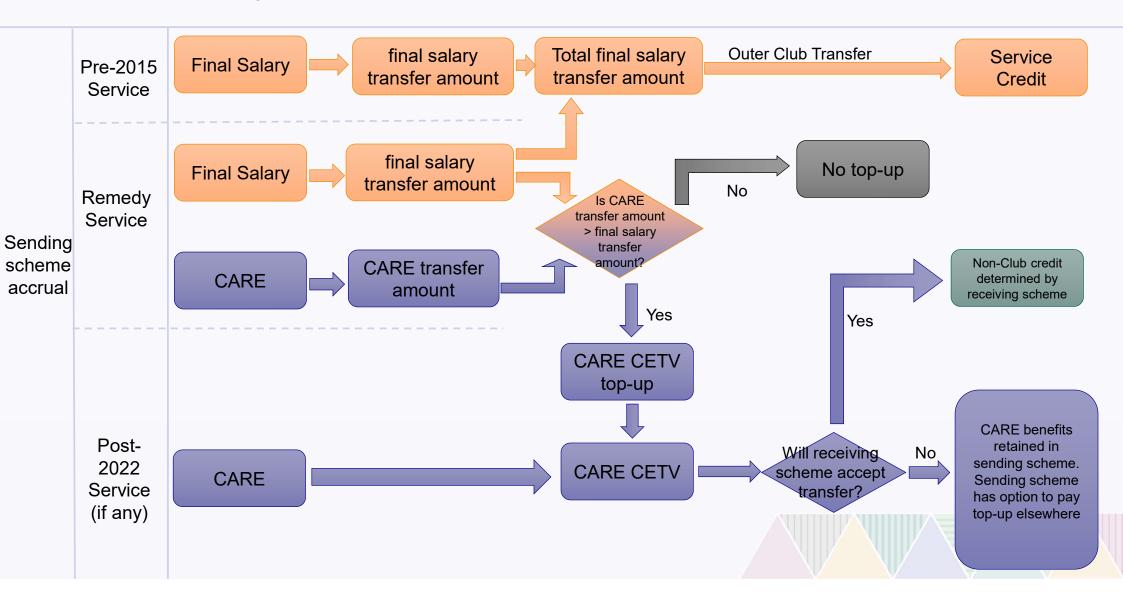

# Public sector transfer club

Processes for transfer of remediable service



## **Existing Club Process**

**CLUB TRANSFER** Outer Service Credit Final Salary Club salary linkage **CLUB TRANSFER** Inner Pension Credit CARE retain in-service Club revaluation

### Remedy Club Process – Transfer to remedy scheme Join New Scheme After Remedy Period



### Remedy Club Process – Transfer to remedy scheme Join New Scheme During Remedy Period



#### Remedy Club Process – Transfer to Outer Club scheme



#### Remedy Club Process – Transfer to Channel Islands scheme (Inner Club member not subject to remedy)





The Government Actuary's Department is proud to be accredited under the Institute and Faculty of Actuaries' Quality Assurance Scheme. Our website describes the standards we apply.

The information in this presentation is not intended to provide specific advice. Please see <u>our full disclaimer</u> for details.