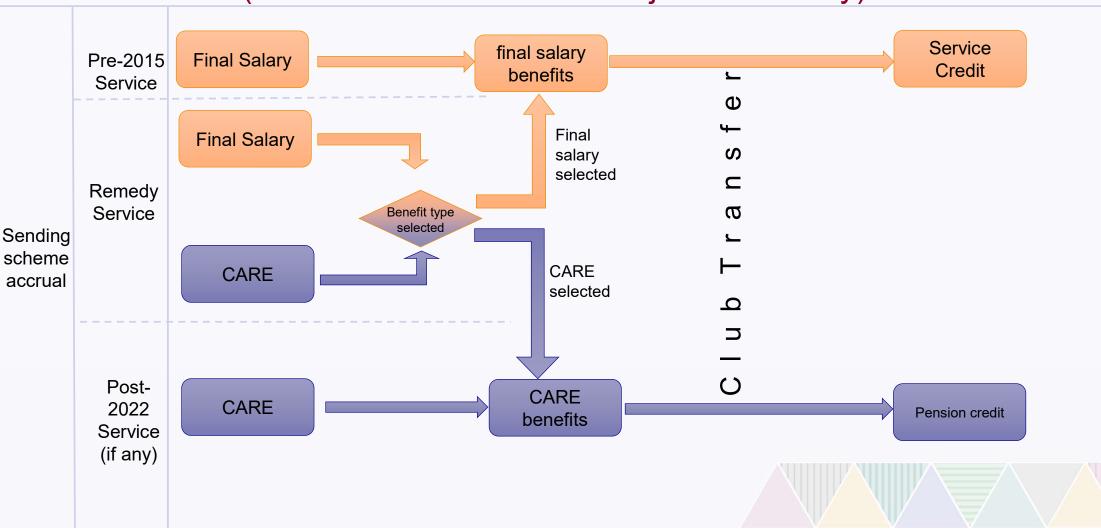

#### Remedy Club Process – Transfer to Channel Islands scheme (Inner Club member not subject to remedy)

The Government Actuary's Department is proud to be accredited under the Institute and Faculty of Actuaries' Quality Assurance Scheme. Our website describes the standards we apply.