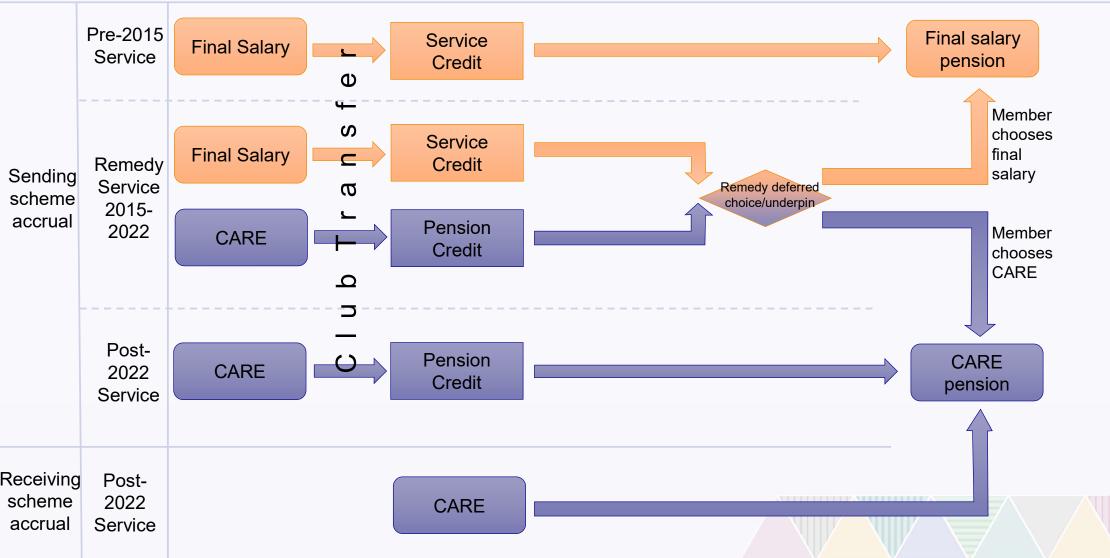

### Remedy Club Process – Transfer to remedy scheme Join New Scheme After Remedy Period