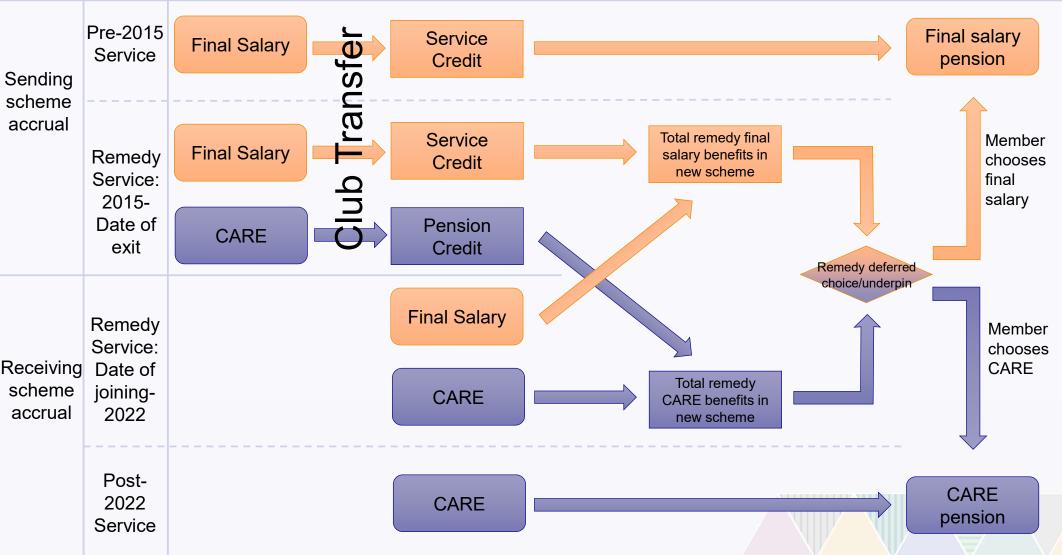

### Remedy Club Process – Transfer to remedy scheme Join New Scheme During Remedy Period